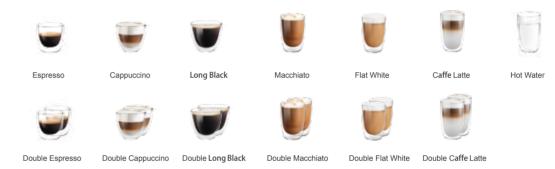

#### Features:

- ☑ 7" LCD touch screen, Android system with optional tap payment system
- ☑ 20+programmable customizable beverages
- ☐ Programmable video for Brand promotion and advertisement
- ☑ Large 1000g bean hopper
- ☐ Tap water connection and optional 6L water tank
- ☑ Multiple cups for conference occasion
- ☐ Coffee and milk/foam can be made simultaneously for high efficiency
- ☑ Optional drainage pipe and auto slag-falling system