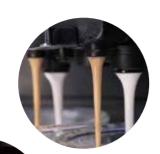

## MAKE CAPPUCCINO AND LATTE MUCH QUICKER THAN YOU IMAGINE

Simultaneous coffee

and milk froth

Easily upload customized videos from U Disk for brand promo & Ads

Optional filter connector for Swiss Aquis 150L water filter

#### Features:

- ☑ 7" LCD touch screen, Android system with optional tap payment system
- ☑ 20+programmable customizable beverages
- ☐ Programmable video for Brand promotion and advertisement
- ☑ Large 1000g bean hopper
- ☐ Tap water connection and optional 6L water tank
- ☑ Multiple cups for conference occasion
- ☐ Coffee and milk/foam can be made simultaneously for high efficiency
- ☑ Optional drainage pipe and auto slag-falling system